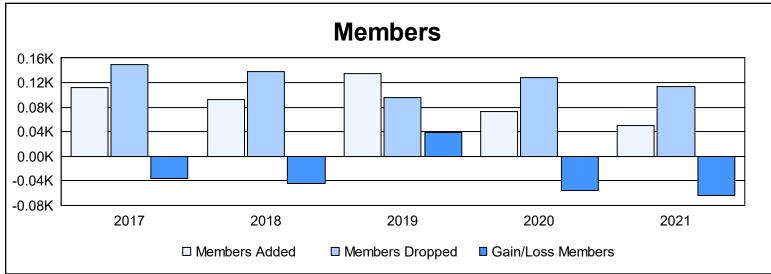

District 11 B2 As of June 2021 Cumulative

| Year      | New<br>Clubs | Dropped<br>Clubs | Gain/<br>Loss<br>Clubs | New<br>Members | Charter<br>Members | Reinstate<br>Members | Transfer<br>Members | Total<br>Member<br>Added | Total<br>Members<br>Dropped | Gain/<br>Loss<br>Members |
|-----------|--------------|------------------|------------------------|----------------|--------------------|----------------------|---------------------|--------------------------|-----------------------------|--------------------------|
| 2016-2017 | 0            | 2                | -2                     | 101            | 2                  | 5                    | 4                   | 112                      | 149                         | -37                      |
| 2017-2018 | 0            | 1                | -1                     | 83             | 0                  | 5                    | 5                   | 93                       | 138                         | -45                      |
| 2018-2019 | 1            | 0                | 1                      | 98             | 22                 | 11                   | 3                   | 134                      | 96                          | 38                       |
| 2019-2020 | 0            | 2                | -2                     | 64             | 0                  | 7                    | 1                   | 72                       | 128                         | -56                      |
| 2020-2021 | 0            | 0                | 0                      | 49             | 0                  | 0                    | 1                   | 50                       | 114                         | -64                      |
| Average   | 0            | 1                | -1                     | 79             | 5                  | 6                    | 3                   | 92                       | 125                         | -33                      |