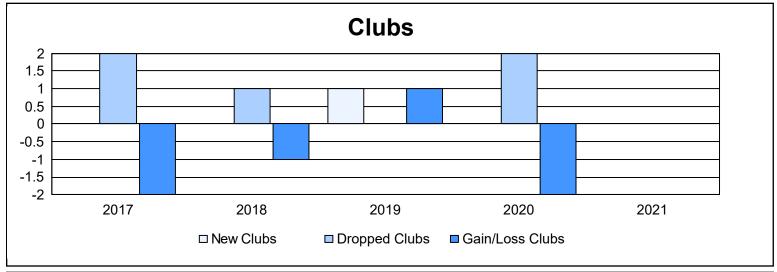

District 11 B2 As of June 2021 Cumulative

| Year      | New<br>Clubs | Dropped<br>Clubs | Gain/<br>Loss<br>Clubs | New<br>Members | Charter<br>Members | Reinstate<br>Members | Transfer<br>Members | Total<br>Member<br>Added | Total<br>Members<br>Dropped | Gain/<br>Loss<br>Members |
|-----------|--------------|------------------|------------------------|----------------|--------------------|----------------------|---------------------|--------------------------|-----------------------------|--------------------------|
| 2016-2017 | 0            | 2                | -2                     | 101            | 2                  | 5                    | 4                   | 112                      | 149                         | -37                      |
| 2017-2018 | 0            | 1                | -1                     | 83             | 0                  | 5                    | 5                   | 93                       | 138                         | -45                      |
| 2018-2019 | 1            | 0                | 1                      | 98             | 22                 | 11                   | 3                   | 134                      | 96                          | 38                       |
| 2019-2020 | 0            | 2                | -2                     | 64             | 0                  | 7                    | 1                   | 72                       | 128                         | -56                      |
| 2020-2021 | 0            | 0                | 0                      | 49             | 0                  | 0                    | 1                   | 50                       | 114                         | -64                      |
| Average   | 0            | 1                | -1                     | 79             | 5                  | 6                    | 3                   | 92                       | 125                         | -33                      |